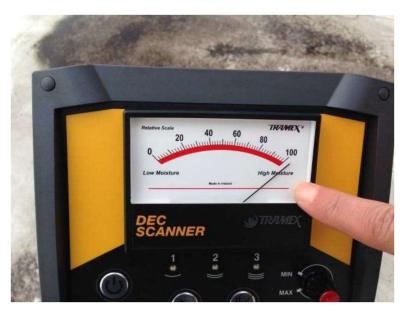

### **Photos**

Picture showing wet area #1 on roof area A

Meter reading for wet area #1