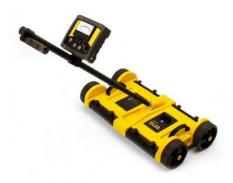

#### **Introduction**

A roof scan was completed with the Trammex Dec Scanner to detect moisture areas within the roof system

The entire roof surface was scanned using the the Trammex Dec Scanner

All suspect areas were verified using the Delmhurst moisture meter. Areas of moisture were marked on the roof