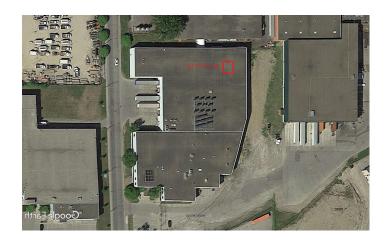

----------------|--------------------|
| Building Address                      | 22 West Port Drive |
| Roof Names Analyzed                   | A and B            |
| Inspection date                       | Feb 17 2017        |
| Weather Conditions                    | Sunny 23deg C      |
| Sq.ft of roof analyzed                | 30,000sq.ft        |
| Sq.ft of moisture found               | 500sq.ft           |
| Total Number of moistures areas found | 1                  |



#### **Introduction**



A roof scan was completed with the Trammex Dec Scanner to detect moisture areas within the roof system

The entire roof surface was scanned using the the Trammex Dec Scanner







All suspect areas were verified using the Delmhurst moisture meter. Areas of moisture were marked on the roof



Locations of moisture are mapped onto a roof plan for future reference



### **Photos**



Picture showing wet area #1 on roof area A



Meter reading for wet area #1



#### **Analytical Data- Roofs**

| Roof Name | Sq.ft  | Sq.ft of moisture found | % of roof area |
|-----------|--------|-------------------------|----------------|
| A         | 14,000 | 500                     | 3.5            |
|           |        |                         |                |

#### **Analytic Data- Anomalies**

| Roof Name | Anomaly | Sq.ft | Moisture Level |
|-----------|---------|-------|----------------|
| A         | #1      | 500   | Wet Insulation |
|           |         |       |                |
|           |         |       |                |
|           |         |       |                |