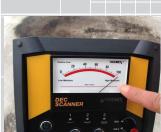

### **Photos**

Picture showing wet area #1 on roof area A

Meter reading for wet area #1