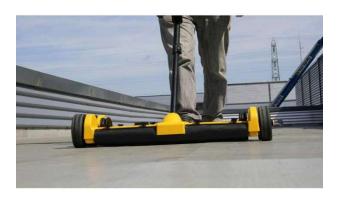

#### **Introduction**

A roof scan was completed with the Trammex Dec Scanner to detect moisture areas within the roof system

The entire roof surface was scanned using the the Trammex Dec Scanner

All suspect areas were verified using the Delmhurst moisture meter. Areas of moisture were marked on the roof