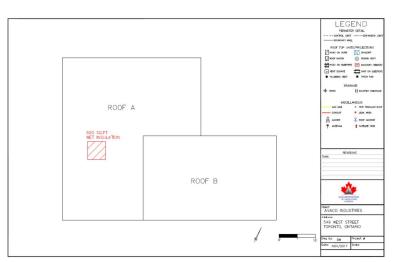

Locations of moisture are mapped onto a roof plan for future reference

#### **Analytical Data- Roofs**

| Roof Name | Sq.ft  | Sq.ft of moisture found | % of roof area |
|-----------|--------|-------------------------|----------------|
| A         | 14,000 | 500                     | 3.5            |
|           |        |                         |                |

#### **Analytic Data- Anomalies**

| Roof Name | Anomaly | Sq.ft | Moisture Level |
|-----------|---------|-------|----------------|
| A         | #1      | 500   | Wet Insulation |
|           |         |       |                |
|           |         |       |                |
|           |         |       |                |
|           |         |       |                |
|           |         |       |                |
|           |         |       |                |
|           |         |       |                |
|           |         |       |                |