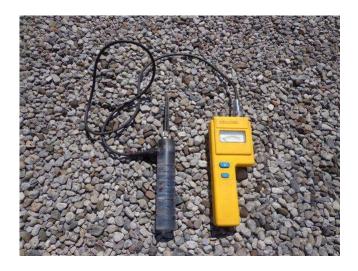

#### **Introduction**

A roof scan was completed with the Trammex Dec Scanner to detect moisture areas within the roof system

The entire roof surface was scanned using the the Trammex Dec Scanner

All suspect areas were verified using the Delmhurst moisture meter. Areas of moisture were marked on the roof