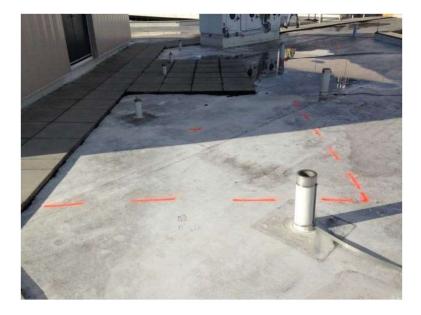

### **Photos**

Picture showing wet area #1 on roof area A

Meter reading for wet area #1